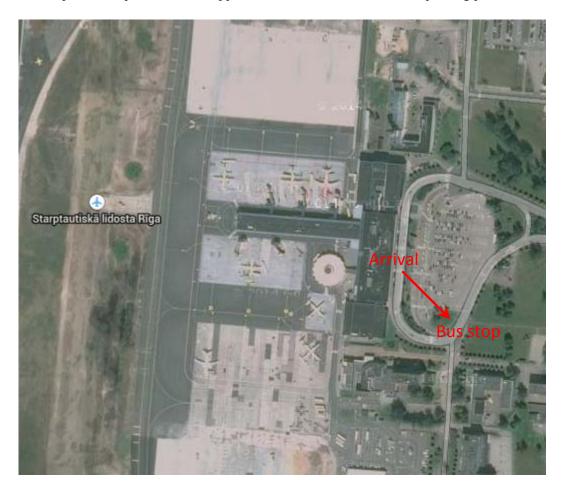

# **Travel Information**

By plane: http://www.riga-airport.com/en

Riga airport (RIX) is 13 km from the centre of Riga and is well connected by buses and taxis.

### 1) City Bus Nº 22, - offers direct service between the airport and the city centre

Bus stop at the airport is located opposite the terminal behind the car parking place:

Frequency 10 - 30 minutes, journey time to city centre take about 30 minutes; bus departing schedule: