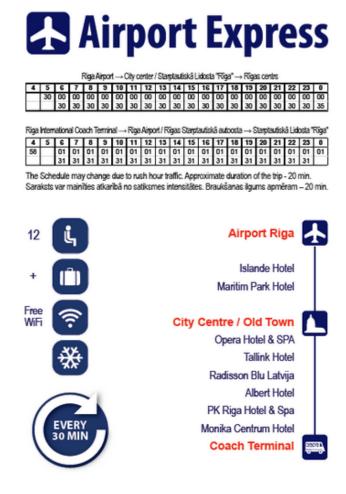

#### 2) AirBaltic Express shuttle bus

The Airport Express shuttle bus service is a convenient link between Riga International Airport and Riga city centre. Buses leave every 30 minutes; tickets cost EUR 5 one way. At the airport, the bus collects and drops off passengers near the exit of the Schengen arrivals hall.

#### Tickets:

- on-line: <a href="https://www.airbaltic.com/en/riga-airport-express">https://www.airbaltic.com/en/riga-airport-express</a>; then you will get confirmation by e-mail with your ticket and invoice attached. Please print the ticket and present it to the driver!
- from the driver (cash only, EUR), at the airBaltic airport ticket office in Riga or at the hotels included in the route.

For more information: +371 26320989