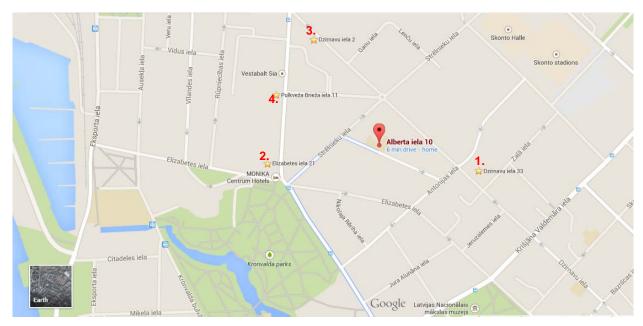

## Hotels within a five-minute walk from the Riga Workshop Venue:

University of Latvia, Faculty of Geography and Earth Sciences
Alberta Street 10, Riga, LV-1010, Latvia

## Albert hotel (\*\*\*\*)

33 Dzirnavu Street, Riga, LV-1010, Latvia

Tel.: +371 6733 1717
Fax: +371 6733 1718
Email: info@alberthotel.lv
Web: http://www.alberthotel.lv/

Prices:

Standard room (61€/night/person) Superior room (76€/night/person)

Distance from the venue: 3min walk, 260mt

#### Monika Centrum Hotel (\*\*\*\*)

Elizabetes Street 21, LV-1010, Riga, Latvia

Tel.: +371 67 031 900 Fax: +371 67 031 901

Email: monika@centrumhotels.com

Web: http://www.monika.centrumhotels.com/en/

Prices:

Single room (67€/night/person)
Double Room (72€/night/person)

Distance from the venue: 4min walk, 350mt

#### **Wellton Terrace Design Hotel (\*\*\*\*)**

Dzirnavu Street 2, Riga, LV-1010, Latvia

Tel.: +371 67828287 Fax: +371 67821903 Email: info.td@wellton.com

Web: http://wellton.com/designhotel/en/

Prices:

Economy double room (44€/night/person)
Standard double room (48.5€/night/person)
Distance from the venue: 6min walk, 450mt

## PK Riga Hotel (\*\*\*\*)

Pulkveza Brieza street 11, LV-1010 Riga, Latvia

Tel.: +371 67631800 Fax: +371 67631801

Email: info.riga@pkhotels.eu Web: http://www.pkhotels.eu/riga-hotel/

Prices:

Classic room (61€/night/person) Business room (91€/night/person)

Distance from the venue: 6min walk, 450mt

- 1. Albert Hotel
- 2. Monika Centrum Hotel
- 3. Wellton Terrace Design Hotel
- 4. PK Riga Hotel

Red balloon in the middle of the picture is the venue.