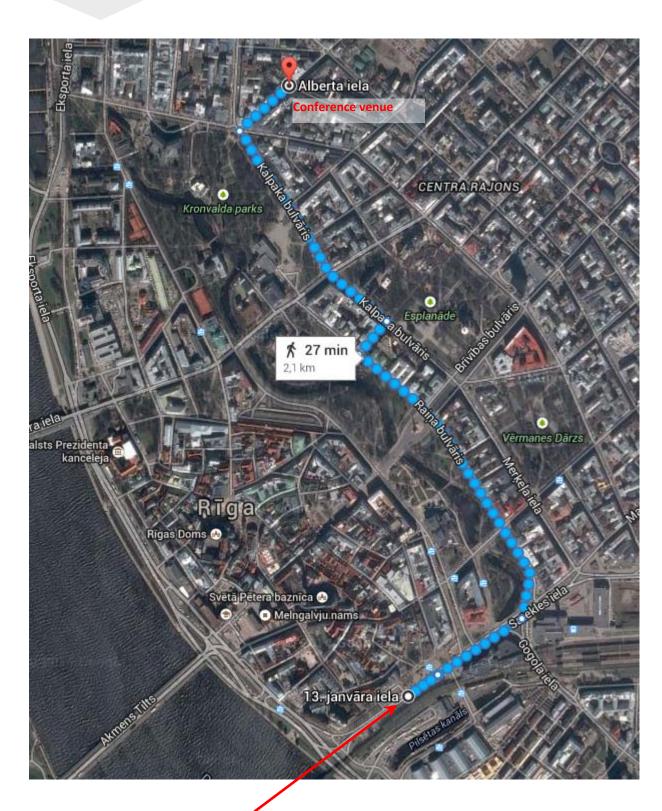

# **Meeting Venue Information**

Alberta Street 10 Riga, Latvia

Bus stop "13.janvāra iela"